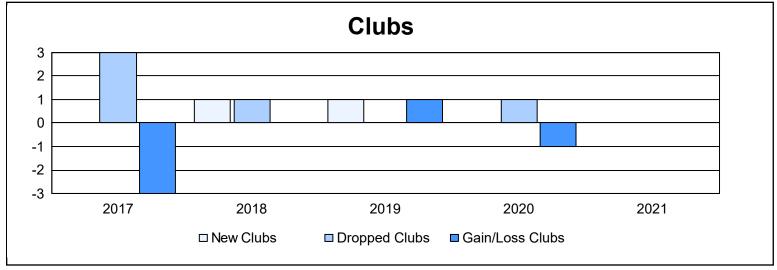

District 112 B

As of June 2021 Cumulative

| Year      | New<br>Clubs | Dropped<br>Clubs | Gain/<br>Loss<br>Clubs | New<br>Members | Charter<br>Members | Reinstate<br>Members | Transfer<br>Members | Total<br>Member<br>Added | Total<br>Members<br>Dropped | Gain/<br>Loss<br>Members |
|-----------|--------------|------------------|------------------------|----------------|--------------------|----------------------|---------------------|--------------------------|-----------------------------|--------------------------|
| 2016-2017 | 0            | 3                | -3                     | 94             | 6                  | 2                    | 35                  | 137                      | 156                         | -19                      |
| 2017-2018 | 1            | 1                | 0                      | 75             | 21                 | 5                    | 8                   | 109                      | 126                         | -17                      |
| 2018-2019 | 1            | 0                | 1                      | 111            | 24                 | 4                    | 2                   | 141                      | 106                         | 35                       |
| 2019-2020 | 0            | 1                | -1                     | 79             | 0                  | 0                    | 5                   | 84                       | 117                         | -33                      |
| 2020-2021 | 0            | 0                | 0                      | 49             | 0                  | 2                    | 4                   | 55                       | 90                          | -35                      |
| Average   | 0            | 1                | -1                     | 82             | 10                 | 3                    | 11                  | 105                      | 119                         | -14                      |