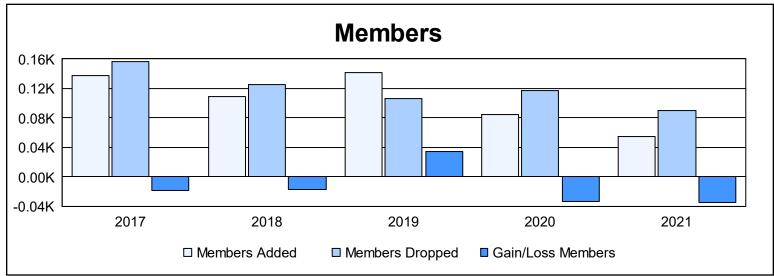

District 112 B

As of June 2021 Cumulative

| Year      | New<br>Clubs | Dropped<br>Clubs | Gain/<br>Loss<br>Clubs | New<br>Members | Charter<br>Members | Reinstate<br>Members | Transfer<br>Members | Total<br>Member<br>Added | Total<br>Members<br>Dropped | Gain/<br>Loss<br>Members |
|-----------|--------------|------------------|------------------------|----------------|--------------------|----------------------|---------------------|--------------------------|-----------------------------|--------------------------|
| 2016-2017 | 0            | 3                | -3                     | 94             | 6                  | 2                    | 35                  | 137                      | 156                         | -19                      |
| 2017-2018 | 1            | 1                | 0                      | 75             | 21                 | 5                    | 8                   | 109                      | 126                         | -17                      |
| 2018-2019 | 1            | 0                | 1                      | 111            | 24                 | 4                    | 2                   | 141                      | 106                         | 35                       |
| 2019-2020 | 0            | 1                | -1                     | 79             | 0                  | 0                    | 5                   | 84                       | 117                         | -33                      |
| 2020-2021 | 0            | 0                | 0                      | 49             | 0                  | 2                    | 4                   | 55                       | 90                          | -35                      |
| Average   | 0            | 1                | -1                     | 82             | 10                 | 3                    | 11                  | 105                      | 119                         | -14                      |